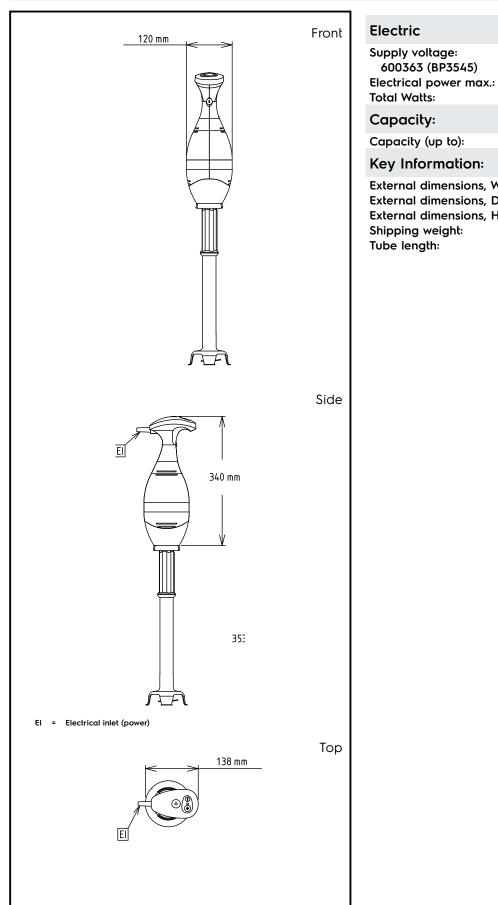

600363 (BP3545)

Portable Mixer, variable speed up to 9000 rpm, with stainless steel tube 453 mm, 350W

# Hand held Mixers Bermixer PRO 350 W with Stainless Steel Tube (453mm)

220-240 V/1 ph/50/60 Hz

0.35 kW

600363 (BP3545)

| I Watts:                                                                                                        | 0.35 kW                                        |
|-----------------------------------------------------------------------------------------------------------------|------------------------------------------------|
| oacity:                                                                                                         |                                                |
| acity (up to):                                                                                                  | 50 litres                                      |
| Information:                                                                                                    |                                                |
| ernal dimensions, Width:<br>ernal dimensions, Depth:<br>ernal dimensions, Height:<br>oping weight:<br>e length: | 138 mm<br>120 mm<br>765 mm<br>5.58 kg<br>45 cm |